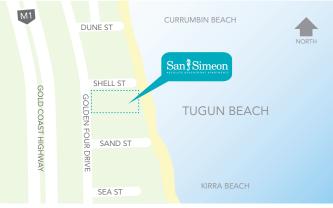

Absolute beachfront with no roads to cross! San Simeon enjoys a unique absolute beachfront location with a fantastic pool & BBQ area right on the sands of Tugun beach, and so centrally located in the heart of the southern Gold Coast.

## Features

San Simeon enjoys a quiet beachfront location yet is still so convenient to the Gold Coast airport, John Flynn Hospital, Coolangatta entertainment precinct and the beautiful Tweed Coast. The theme parks are all easily accessible via the M1 motorway. Offering fully self-contained spacious one or two bedroom apartments with million dollar ocean views, San Simeon is perfect for that romantic getaway or a fun filled holiday with the family. Enjoy a relaxing beach holiday with us on your next visit to the Gold Coast.